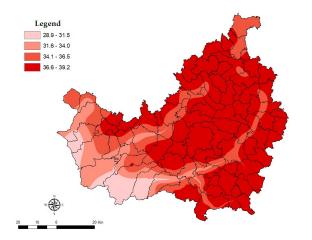

## Supplementary material 1. Spatial distribution of extreme temperature indices in Cluj County

Fig. SM\_1. Historical maximum temperature (°C)

Fig. SM\_2. Mean annual number of summer days

Fig. SM\_3. Mean annual number of tropical days Fig. SM\_4. Maximum annual number of hot days