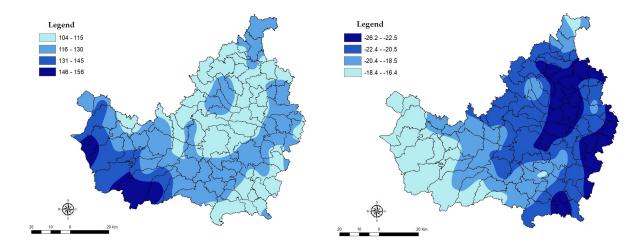

Fig. SM\_9. Mean annual number of frost days

Legend 393 - 650 651 - 900 901 - 1,150 1,151 - 1,398

Fig. SM\_10. Intensity of a cold wave event

Fig. SM\_11. Mean annual value of daily minimum temperature (°C)