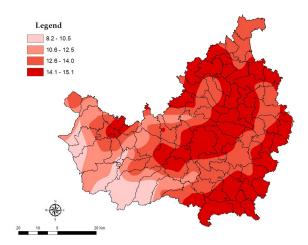

## Supplementary material 1. Spatial distribution of extreme temperature indices in Cluj County

Fig. SM\_1. Historical maximum temperature (°C)

Fig. SM\_2. Mean annual number of summer days

Fig. SM\_3. Mean annual number of tropical days Fig. SM\_4. Maximum annual number of hot days