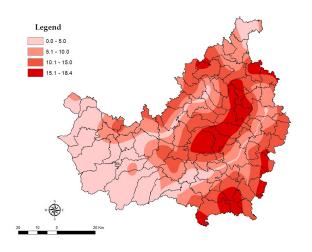

## Supplementary material 1. Spatial distribution of extreme temperature indices in Cluj County

Fig. SM\_1. Historical maximum temperature (°C)

Fig. SM\_2. Mean annual number of summer days

Fig. SM\_3. Mean annual number of tropical days Fig. SM\_4. Maximum annual number of hot days