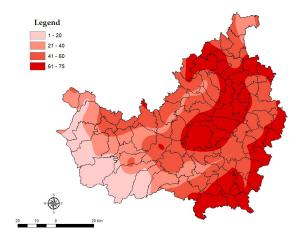

## Supplementary material 1. Spatial distribution of extreme temperature indices in Cluj County

Fig. SM\_1. Historical maximum temperature (°C)

Fig. SM\_2. Mean annual number of summer days

Fig. SM\_3. Mean annual number of tropical days Fig. SM\_4. Maximum annual number of hot days