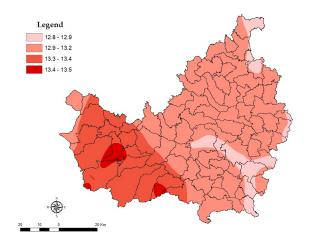

## Supplementary material 1. Spatial distribution of extreme temperature indices in Cluj County

Fig. SM\_1. Historical maximum temperature (°C)

Fig. SM\_2. Mean annual number of summer days

Fig. SM\_3. Mean annual number of tropical days Fig. SM\_4. Maximum annual number of hot days