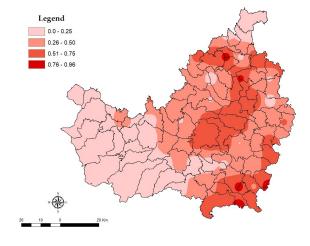

Fig. SM\_5. Percentage of very hot days

Fig. SM\_6. Mean value of daily maximum temperature (°C)

Fig. SM\_7. Mean duration of a heat wave event (days)

Fig. SM\_8. Mean annual frequency (cumulative duration) of heat waves (days)