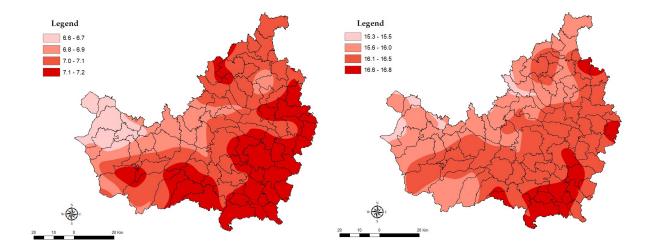

Fig. SM\_5. Percentage of very hot days

Fig. SM\_6. Mean value of daily maximum temperature (°C)

Fig. SM\_7. Mean duration of a heat wave event (days)

Fig. SM\_8. Mean annual frequency (cumulative duration) of heat waves (days)