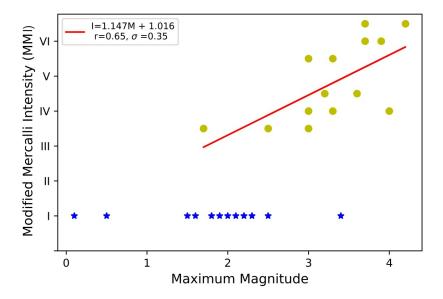

## Interactive comment on "Website – Spatial database for reservoir-triggered seismicity in Brazil" by Eveline Sayão et al.

## Eveline Sayão et al.

sayaoeveline@gmail.com

Received and published: 26 March 2020

In a single file atacched down below there's a response for the referees. The figures are also inside that file, and so they are downloaded at this site.

Please also note the supplement to this comment:

https://www.nat-hazards-earth-syst-sci-discuss.net/nhess-2019-227/nhess-2019-227-AC3-supplement.pdf

Interactive comment on Nat. Hazards Earth Syst. Sci. Discuss., https://doi.org/10.5194/nhess-2019-227, 2019.

C1



Fig. 1.



Fig. 2.

СЗ



Fig. 3.



Fig. 4.