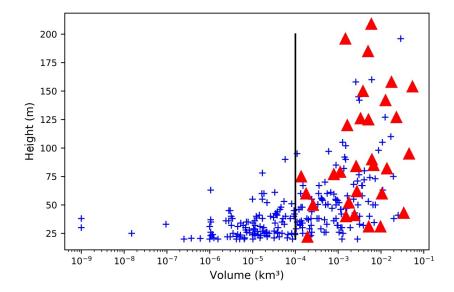

## Interactive comment on "Website – Spatial database for reservoir-triggered seismicity in Brazil" by Eveline Sayão et al.

## Eveline Sayão et al.

sayaoeveline@gmail.com

Received and published: 26 March 2020

In a single file atacched down below there's a response for the referees. The figures are also inside that file, and so they are downloaded at this site.

Please also note the supplement to this comment:

https://www.nat-hazards-earth-syst-sci-discuss.net/nhess-2019-227/nhess-2019-227-AC3-supplement.pdf

Interactive comment on Nat. Hazards Earth Syst. Sci. Discuss., https://doi.org/10.5194/nhess-2019-227, 2019.

C1



Fig. 1.



Fig. 2.

СЗ



Fig. 3.



Fig. 4.