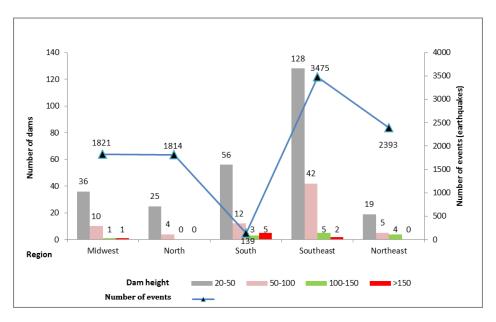

## Interactive comment on "Website – Spatial database for reservoir-triggered seismicity in Brazil" by Eveline Sayão et al.

## Eveline Sayão et al.

sayaoeveline@gmail.com

Received and published: 26 March 2020

In a single file atacched down below there's a response for the referees. The figures are also inside that file, and so they are downloaded at this site.

Please also note the supplement to this comment:

https://www.nat-hazards-earth-syst-sci-discuss.net/nhess-2019-227/nhess-2019-227-AC3-supplement.pdf

Interactive comment on Nat. Hazards Earth Syst. Sci. Discuss., https://doi.org/10.5194/nhess-2019-227, 2019.

C1



Fig. 1.



Fig. 2.

СЗ



Fig. 3.



Fig. 4.