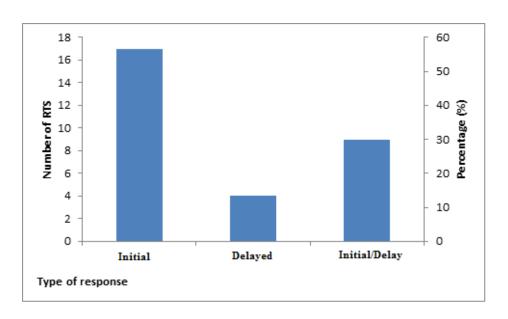

## Interactive comment on "Website – Spatial database for reservoir-triggered seismicity in Brazil" by Eveline Sayão et al.

## Eveline Sayão et al.

sayaoeveline@gmail.com

Received and published: 26 March 2020

In a single file atacched down below there's a response for the referees. The figures are also inside that file, and so they are downloaded at this site.

Please also note the supplement to this comment:

https://www.nat-hazards-earth-syst-sci-discuss.net/nhess-2019-227/nhess-2019-227-AC3-supplement.pdf

Interactive comment on Nat. Hazards Earth Syst. Sci. Discuss., https://doi.org/10.5194/nhess-2019-227, 2019.

C1



Fig. 1.



Fig. 2.

СЗ



Fig. 3.



Fig. 4.