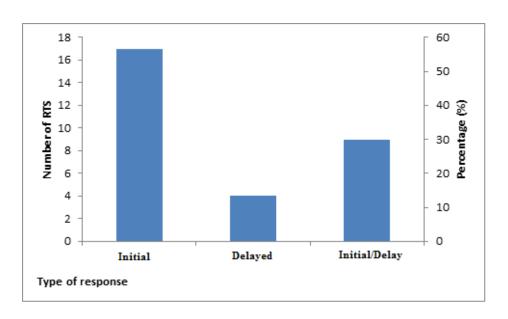

## Interactive comment on "Website – Spatial database for reservoir-triggered seismicity in Brazil" by Eveline Sayão et al.

## Eveline Sayão et al.

sayaoeveline@gmail.com

Received and published: 26 March 2020

In a single file atacched down below there's a response for the referees. The figures are also inside that file, and so they are downloaded at this site.

Please also note the supplement to this comment:

https://www.nat-hazards-earth-syst-sci-discuss.net/nhess-2019-227/nhess-2019-227-AC2-supplement.pdf

Interactive comment on Nat. Hazards Earth Syst. Sci. Discuss., https://doi.org/10.5194/nhess-2019-227, 2019.

C1



Fig. 1.



Fig. 2.

СЗ



Fig. 3.



Fig. 4.