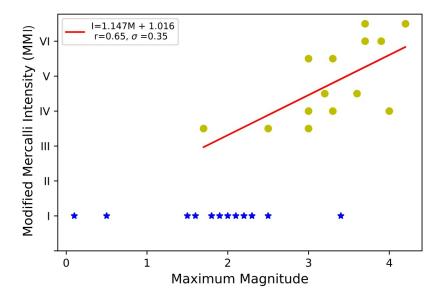

## Interactive comment on "Website – Spatial database for reservoir-triggered seismicity in Brazil" by Eveline Sayão et al.

## Eveline Sayão et al.

sayaoeveline@gmail.com

Received and published: 26 March 2020

In a single file atacched down below there's a response for the referees. The figures are also inside that file, and so they are downloaded at this site.

Please also note the supplement to this comment:

https://www.nat-hazards-earth-syst-sci-discuss.net/nhess-2019-227/nhess-2019-227-AC2-supplement.pdf

Interactive comment on Nat. Hazards Earth Syst. Sci. Discuss., https://doi.org/10.5194/nhess-2019-227, 2019.

C1



Fig. 1.



Fig. 2.

СЗ



Fig. 3.



Fig. 4.