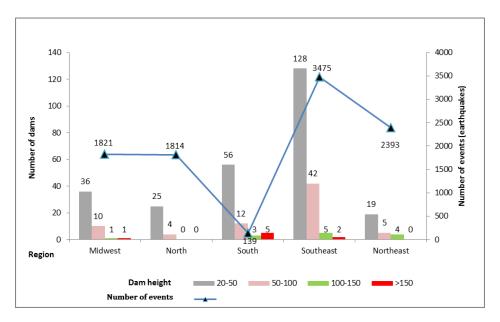

## Interactive comment on "Website – Spatial database for reservoir-triggered seismicity in Brazil" by Eveline Sayão et al.

## Eveline Sayão et al.

sayaoeveline@gmail.com

Received and published: 26 March 2020

In a single file atacched down below there's a response for the referees. The figures are also inside that file, and so they are downloaded at this site.

Please also note the supplement to this comment:

https://www.nat-hazards-earth-syst-sci-discuss.net/nhess-2019-227/nhess-2019-227-AC2-supplement.pdf

Interactive comment on Nat. Hazards Earth Syst. Sci. Discuss., https://doi.org/10.5194/nhess-2019-227, 2019.

C1



Fig. 1.



Fig. 2.

СЗ



Fig. 3.



Fig. 4.