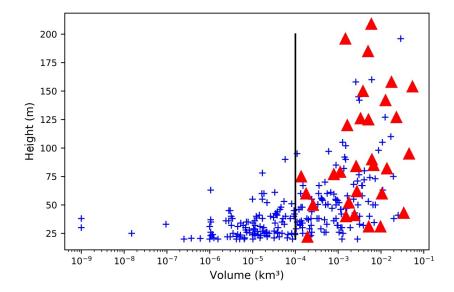

## Interactive comment on "Website – Spatial database for reservoir-triggered seismicity in Brazil" by Eveline Sayão et al.

## Eveline Sayão et al.

sayaoeveline@gmail.com

Received and published: 26 March 2020

In a single file atacched down below there's a response for the referees. The figures are also inside that file, and so they are downloaded at this site.

Please also note the supplement to this comment:

https://www.nat-hazards-earth-syst-sci-discuss.net/nhess-2019-227/nhess-2019-227-AC2-supplement.pdf

Interactive comment on Nat. Hazards Earth Syst. Sci. Discuss., https://doi.org/10.5194/nhess-2019-227, 2019.

C1



Fig. 1.



Fig. 2.

СЗ



Fig. 3.



Fig. 4.