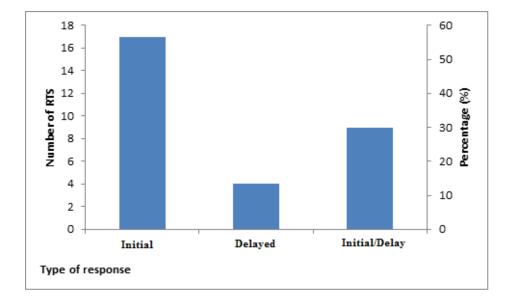

## *Interactive comment on* "Website – Spatial database for reservoir-triggered seismicity in Brazil" *by* Eveline Sayão et al.

## Eveline Sayão et al.

sayaoeveline@gmail.com

Received and published: 26 March 2020

In a single file atacched down below there's a response for the referees. The figures are also inside that file, and so they are downloaded at this site.

Please also note the supplement to this comment: https://www.nat-hazards-earth-syst-sci-discuss.net/nhess-2019-227/nhess-2019-227-AC1-supplement.pdf

Interactive comment on Nat. Hazards Earth Syst. Sci. Discuss., https://doi.org/10.5194/nhess-2019-227, 2019.

C1



Fig. 1.



Fig. 2.









Fig. 4.

C5