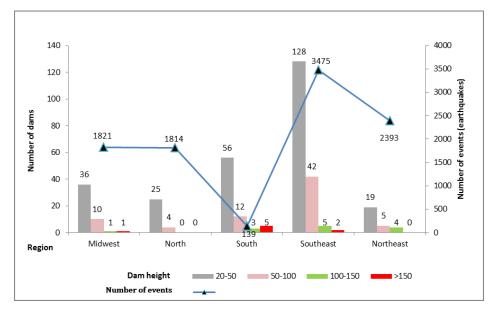

## *Interactive comment on* "Website – Spatial database for reservoir-triggered seismicity in Brazil" *by* Eveline Sayão et al.

## Eveline Sayão et al.

sayaoeveline@gmail.com

Received and published: 26 March 2020

In a single file atacched down below there's a response for the referees. The figures are also inside that file, and so they are downloaded at this site.

Please also note the supplement to this comment: https://www.nat-hazards-earth-syst-sci-discuss.net/nhess-2019-227/nhess-2019-227-AC1-supplement.pdf

Interactive comment on Nat. Hazards Earth Syst. Sci. Discuss., https://doi.org/10.5194/nhess-2019-227, 2019.

C1



Fig. 1.



Fig. 2.









Fig. 4.

C5