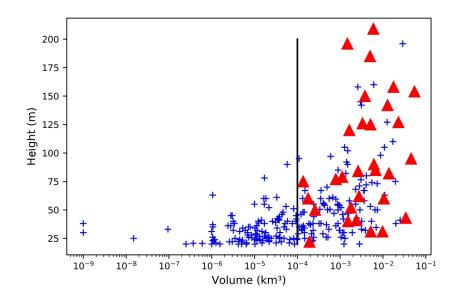

## *Interactive comment on* "Website – Spatial database for reservoir-triggered seismicity in Brazil" *by* Eveline Sayão et al.

## Eveline Sayão et al.

sayaoeveline@gmail.com

Received and published: 26 March 2020

In a single file atacched down below there's a response for the referees. The figures are also inside that file, and so they are downloaded at this site.

Please also note the supplement to this comment: https://www.nat-hazards-earth-syst-sci-discuss.net/nhess-2019-227/nhess-2019-227-AC1-supplement.pdf

Interactive comment on Nat. Hazards Earth Syst. Sci. Discuss., https://doi.org/10.5194/nhess-2019-227, 2019.

C1



Fig. 1.



Fig. 2.









Fig. 4.

C5