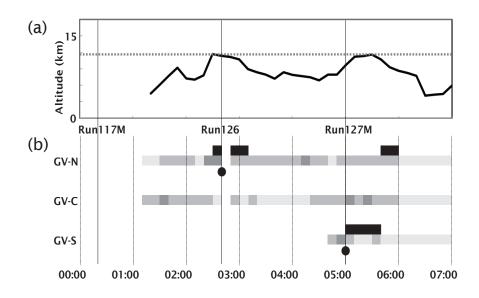

Attached to this are:

1) The revised paper, as a Supplement.

C3229

2) The revised Figure 4.

We that this satisfies the reviewers and meets the Editor's requirements.

Rick McRae

Please also note the supplement to this comment: http://www.nat-hazards-earth-syst-sci-discuss.net/2/C3229/2015/nhessd-2-C3229-2015-supplement.pdf

Interactive comment on Nat. Hazards Earth Syst. Sci. Discuss., 2, 7269, 2014.

Fig. 1. Figure 4 as amended.

C3231