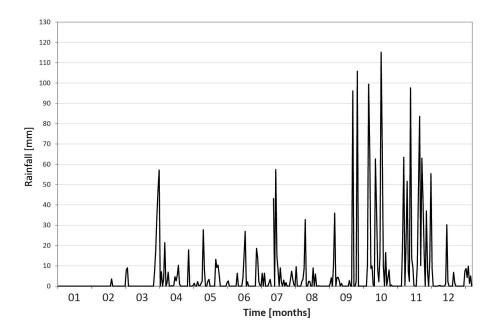

## Interactive comment on "Geomorphological surveys and software simulations for rock fall hazard assessment: a case study in the Italian Alps" by S. Devoto et al.

## S. Devoto et al.

sdevoto@units.it

Received and published: 15 January 2015

"Geomorphological surveys and software simulations for rock fall hazard assessment: a case study in the Italian Alps"

Point by point response to Referee#1 comments is attached to a file that I send you today.

The captions are listed in the file I send you.

Interactive comment on Nat. Hazards Earth Syst. Sci. Discuss., 2, 7329, 2014.



Fig. 1.



Fig. 2.



Fig. 3.



Fig. 4.



Fig. 5.



Fig. 6.



Fig. 7.