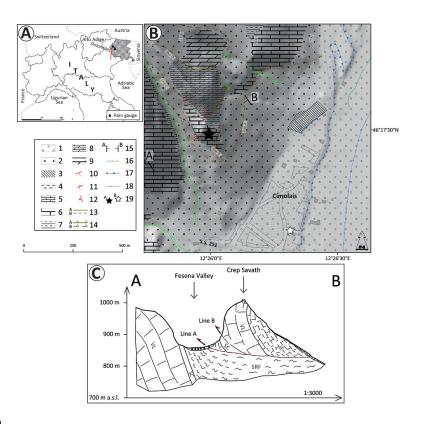

## Interactive comment on "Geomorphological surveys and software simulations for rock fall hazard assessment: a case study in the Italian Alps" by S. Devoto et al.

## S. Devoto et al.

sdevoto@units.it

Received and published: 15 January 2015

"Geomorphological surveys and software simulations for rock fall hazard assessment: a case study in the Italian Alps"

Point by point response to Referee#1 comments is attached to a file that I send you today.

The captions are listed in the file I send you.

Interactive comment on Nat. Hazards Earth Syst. Sci. Discuss., 2, 7329, 2014.



Fig. 1.



Fig. 2.



Fig. 3.



Fig. 4.



Fig. 5.



Fig. 6.



Fig. 7.