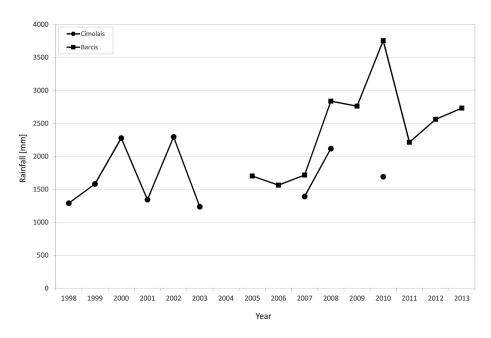

## Interactive comment on "Geomorphological surveys and software simulations for rock fall hazard assessment: a case study in the Italian Alps" by S. Devoto et al.

## S. Devoto et al.

sdevoto@units.it

Received and published: 15 January 2015

"Geomorphological surveys and software simulations for rock fall hazard assessment: a case study in the Italian Alps"

Point by point response to Referee#1 comments is attached to a file that I send you today.

The captions are listed in the file I send you.

Interactive comment on Nat. Hazards Earth Syst. Sci. Discuss., 2, 7329, 2014.



Fig. 1.



Fig. 2.



Fig. 3.



Fig. 4.



Fig. 5.



Fig. 6.



Fig. 7.