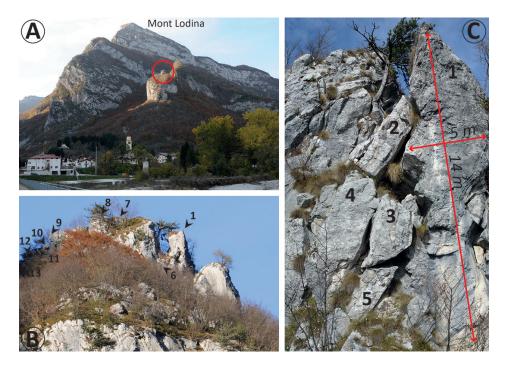

## Interactive comment on "Geomorphological surveys and software simulations for rock fall hazard assessment: a case study in the Italian Alps" by S. Devoto et al.

## S. Devoto et al.

sdevoto@units.it

Received and published: 15 January 2015

"Geomorphological surveys and software simulations for rock fall hazard assessment: a case study in the Italian Alps"

Point by point response to Referee#1 comments is attached to a file that I send you today.

The captions are listed in the file I send you.

Interactive comment on Nat. Hazards Earth Syst. Sci. Discuss., 2, 7329, 2014.



Fig. 1.



Fig. 2.



Fig. 3.



Fig. 4.



Fig. 5.



Fig. 6.



Fig. 7.