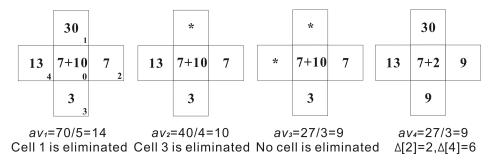

Author(s) 2015. This work is distributed under the Creative Commons Attribute 3.0 License.



## Interactive comment on "Developing an effective 2-D urban flood inundation model for city emergency management based on cellular automata" by L. Liu et al.

## L. Liu et al.

liulin2@mail.sysu.edu.cn

Received and published: 1 January 2015

Dear Reviewer, Thank you for all your very helpful comments. We have revised the paper based on the suggestions. Please refer to the attachment below for the specific changes. Sincerely yours, Lin Liu, Yong Liu

Please also note the supplement to this comment:
http://www.nat-hazards-earth-syst-sci-discuss.net/2/C2883/2015/nhessd-2-C28832015-supplement.pdf
C2883

Interactive comment on Nat. Hazards Earth Syst. Sci. Discuss., 2, 6173, 2014.



Fig. 1.

C2885



Fig. 2.