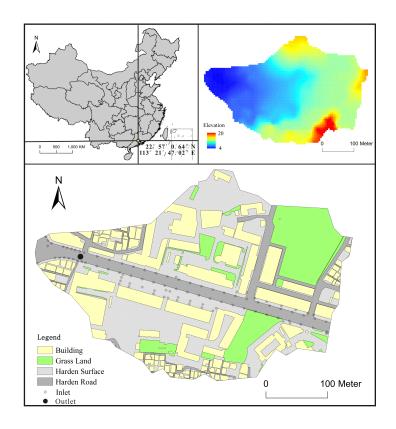

t/2/C2883/2015/
© Author(s) 2015. This work is distributed under the Creative Commons Attribute 3.0 License.



## Interactive comment on "Developing an effective 2-D urban flood inundation model for city emergency management based on cellular automata" by L. Liu et al.

## L. Liu et al.

liulin2@mail.sysu.edu.cn

Received and published: 1 January 2015

Dear Reviewer, Thank you for all your very helpful comments. We have revised the paper based on the suggestions. Please refer to the attachment below for the specific changes. Sincerely yours, Lin Liu, Yong Liu

Please also note the supplement to this comment:
http://www.nat-hazards-earth-syst-sci-discuss.net/2/C2883/2015/nhessd-2-C28832015-supplement.pdf
C2883

Interactive comment on Nat. Hazards Earth Syst. Sci. Discuss., 2, 6173, 2014.



Fig. 1.

C2885



Fig. 2.