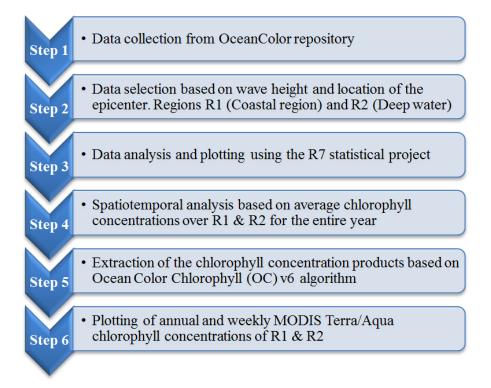

## E. Sava et al.

gcervone@gmu.edu

Received and published: 2 May 2014

Thank you for taking the time to read our article and offer your input. We agree with your suggestion on including a flowchart of the steps used when conducting the overall research. Bellow you will find attached the flowchart:

Interactive comment on Nat. Hazards Earth Syst. Sci. Discuss., 1, 3073, 2013.

C3091

Fig. 1. An outline of steps taken when conducting the research and analyzing the data.