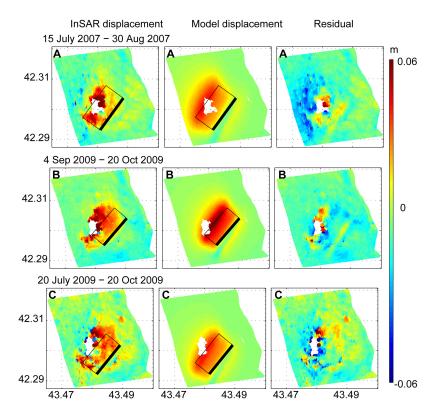

We revised and improved Figure 8 in our manuscript. We improved the color bar with data (InSAR observations, models and residuals).

Interactive comment on Nat. Hazards Earth Syst. Sci. Discuss., 1, 4925, 2013.