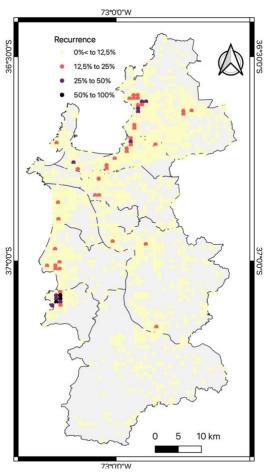

The copyright of individual parts of the supplement might differ from the article licence.

Supplementary Figure S1: Recorded fire recurrence according to the compiled database and using equation (1).