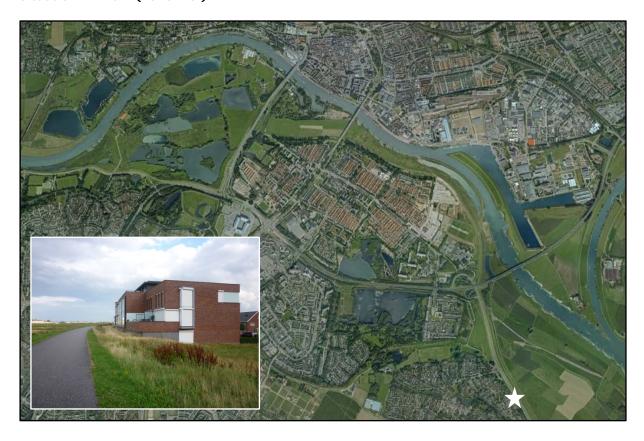

#### Supplement 1

This Supplement presents an impression of each of the five study-locations. The aerial photographs are from Google-earth, and the 'ground' photographs are by the authors, and by Hanneke Elema (the photograph of the Grebbedijk). The approximate location of the ground photograph is indicated by a white star.

#### Situation Arnhem (Bakenhof)