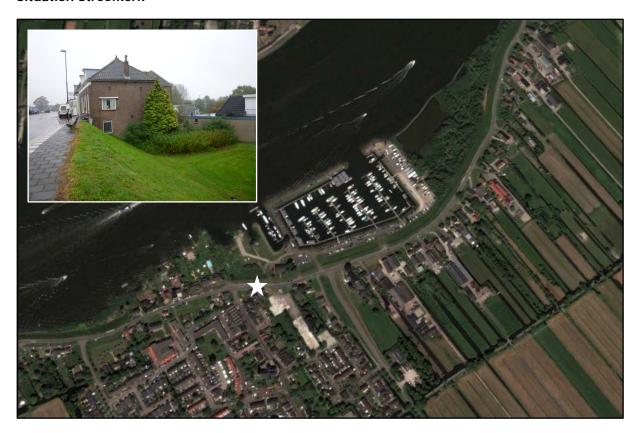

#### Supplement 1

This Supplement presents an impression of each of the five study-locations. The aerial photographs are from Google-earth, and the 'ground' photographs are by the authors, and by Hanneke Elema (the photograph of the Grebbedijk). The approximate location of the ground photograph is indicated by a white star.

#### **Situation Streefkerk**