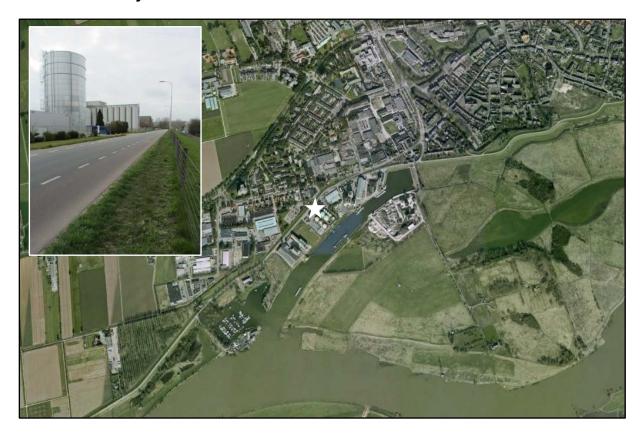

#### Supplement 1

This Supplement presents an impression of each of the five study-locations. The aerial photographs are from Google-earth, and the 'ground' photographs are by the authors, and by Hanneke Elema (the photograph of the Grebbedijk). The approximate location of the ground photograph is indicated by a white star.

## Situation Grebbedijk