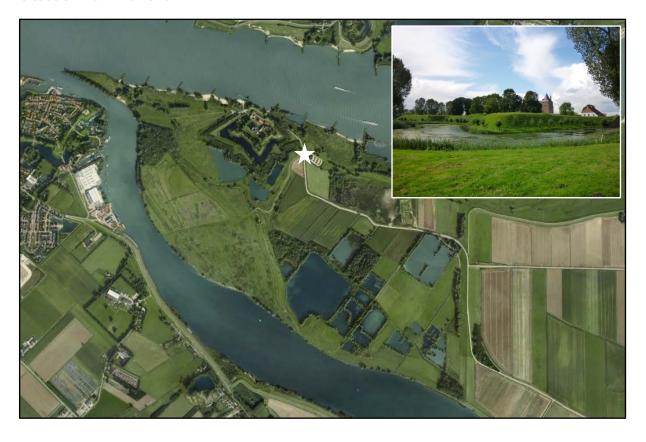

#### Supplement 1

This Supplement presents an impression of each of the five study-locations. The aerial photographs are from Google-earth, and the 'ground' photographs are by the authors, and by Hanneke Elema (the photograph of the Grebbedijk). The approximate location of the ground photograph is indicated by a white star.

## Situation Marsdijk