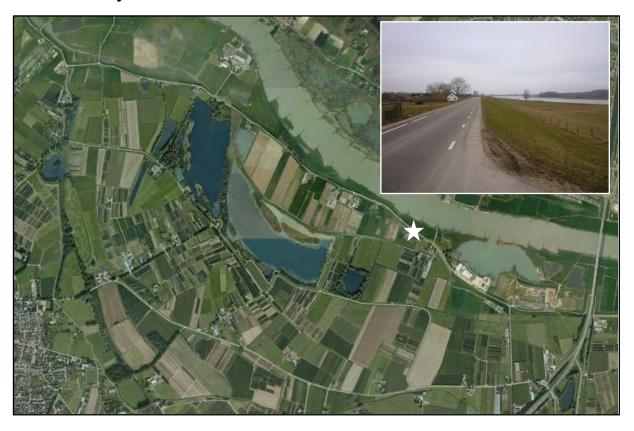

#### Supplement 1

This Supplement presents an impression of each of the five study-locations. The aerial photographs are from Google-earth, and the 'ground' photographs are by the authors, and by Hanneke Elema (the photograph of the Grebbedijk). The approximate location of the ground photograph is indicated by a white star.

## Situation Marsdijk